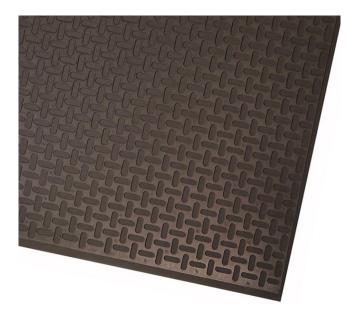

## Description

Mat World's Soft †n Safe mat features a soft, sponge rubber compound that ensures comfortable standing for users over long periods. This durable mat features a solid top for dry areas and a wide, ribbed ramp to help prevent slips and trips. It also sits flat on nibs to control mat movement and promote greater stability.

### **KEY FEATURES**

- 100% nitrile rubber
- Laundrable
- Superior oil and fat resistance
- A comfortable and low profile mat

For easy online ordering and fast delivery Australia wide. Click below to order through our online store now.

#### **Colours Available** Black

Compound Premium Nitrile Rubber