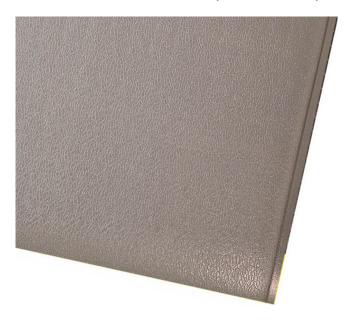

# **Description**

With greater resilience and dramatically enhanced wear resistance, the Mat World Soft Foot is an amazing, effective anti-fatigue mat. This is a premium, versatile flooring solution that has applications for both office and industrial settings where other foam vinyl products would guickly break down under use.

The structure of the foam gives our Soft Foot mat superior non-slip characteristics in dry environments. This helps to control possible mat movement during use. Soft Foot also actively insulates by preventing cold from hard floors seeping upwards into the feet of users.