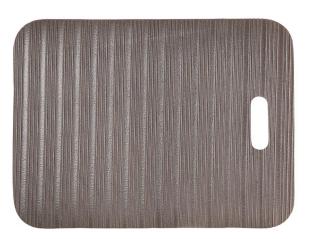

**Kneeling Mats**Do your body and your future a favour with our Knee Ease Kneeling Mat.

# **Description**

The Mat World Kneeling Mat meets the needs of tradespeople, telecommunications engineers or the home handyman - anyone who needs to kneel.

### **Standard Mat Sizes**

500mm x 375mm

## **Colours Available**

Grey