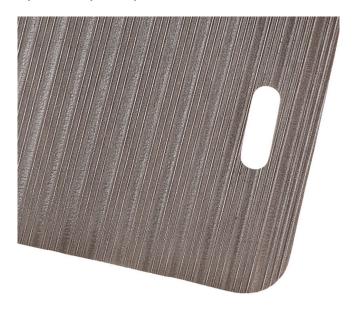

**Kneeling Mats**Do your body and your future a favour with our Knee Ease Kneeling Mat.

# **Description**

The Mat World Kneeling Mat meets the needs of tradespeople, telecommunications engineers or the home handyman - anyone who needs to kneel.

## Compound

Closed Cell Vinyl Foam with a fused "pebble" finished top surface for increased resistance

Thickness 13mm