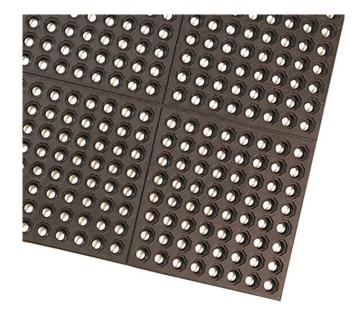

## **Description**

The 24/seven Inetrlocking Rubber Mat - Holes from Mat World is an all-purpose mat that drains falling liquids. Made with drainage holes, this interlocking matting is suited to wet areas where custom sizes may be required. This exceptional value mat is a conveniently sized for workstations at 900mm x 900mm, but it also designed to comfortably fit large custom sized areas. Its hidden interlocking system connects on all four sides creating large mats without additional connectors.

#### **KEY FEATURES**

- Interlocking Anti-fatigue mat with drainage holes
- Ideal for areas requiring a large custom size
- Available in natural or nitrile rubber, depending on environment the mats are going into

#### Standard Mat Sizes

0.9m x 0.9m modular pieces

#### **Customisation Level**

Modular - can be made any shape or size