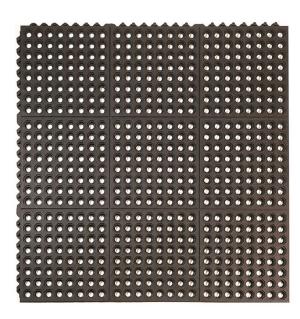

## **Description**

The 24/seven Inetrlocking Rubber Mat - Holes from Mat World is an all-purpose mat that drains falling liquids. Made with drainage holes, this interlocking matting is suited to wet areas where custom sizes may be required. This exceptional value mat is a conveniently sized for workstations at 900mm x 900mm, but it also designed to comfortably fit large custom sized areas. Its hidden interlocking system connects on all four sides creating large mats without additional connectors.

#### **KEY FEATURES**

- Interlocking Anti-fatigue mat with drainage holes
- Ideal for areas requiring a large custom size
- Available in natural or nitrile rubber, depending on environment the mats are going into

#### Standard Mat Sizes

0.9m x 0.9m modular pieces

#### **Customisation Level**

Modular - can be made any shape or size