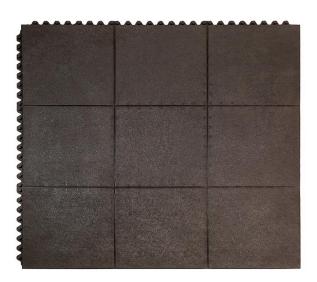

### Description

An interlocking mat made from a nitrile based rubber and suitable for wet or dry environments, our top-class24/seven interlocking rubberSolid mat is a unique flooring solution. While there are many mats on the market that offer drainage holes to channel falling liquids, few products incorporate all the other advantages of regular floor mats into the one product. Mat World's versatile Cushion Foot Solid mat does just that. KEY FEATURE

#### **Standard Mat Sizes**

0.9m x 0.9m

**Colours Available** 

Black

matworld.com.au