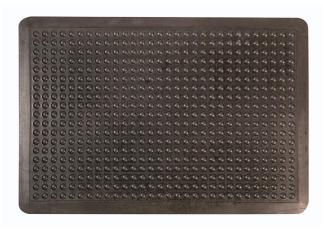

## Description

The Bubble Mat Anti-Fatigue Matting from Mat World aids workers who have to stand for extended periods of time, by addressing foot, leg and back fatigue. The gently bubbled surface of this mat is comprised of miniature, ball-like moulded rubber cups that respond to even the most minute body movement and pressure. In doing so, it promotes subtle foot and lower leg movements to counterbalance these body movements. This subtle yet critical action helps circulate blood from the feet back towards the heart, thereby preventing instances of severe fatigue.

### Colours Available

Black with bevelled black or yellow edges