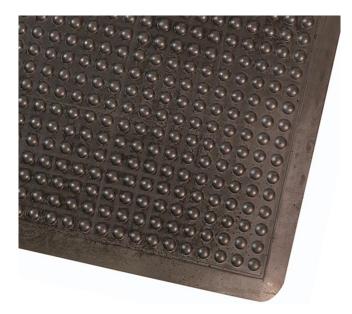

## Description

The Bubble Mat Anti-Fatigue Matting from Mat World aids workers who have to stand for extended periods of time, by addressing foot, leg and back fatigue. The gently bubbled surface of this mat is comprised of miniature, ball-like moulded rubber cups that respond to even the most minute body movement and pressure. In doing so, it promotes subtle foot and lower leg movements to counterbalance these body movements. This subtle yet critical action helps circulate blood from the feet back towards the heart, thereby preventing instances of severe fatigue.

# 1300 676 807

Compound Rubber

Thickness 14mm