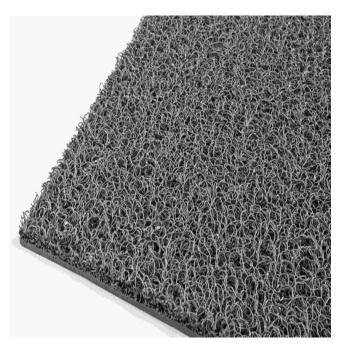

# **Description**

The Mat WorldSpiral Loop Mat is a vinyl loop mat available in both backed and unbacked styles. The vinyl loops of this mat are very resilient and extremely comfortable to walk on. The textured cushioned surface actively helps prevent slips. Constructed in a random mesh pattern, the Wayfarer Entrance Mat's loops capture dirt falling into the mat and safely contain it until it is removed.

### **KEY FEATURES**

- The Spiral Looped Mathas a soft sheet vinyl backing to keep the mat in place
- This high quality mat dries extremely quickly
- Resists mildew in moist areas
- Can be edged as required

## **Colours Available**

Grey, Black