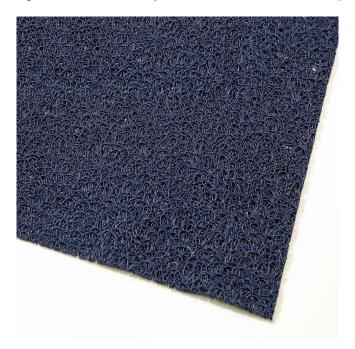

# **Description**

The Mat WorldSpiral Loop Mat is a vinyl loop mat available in both backed and unbacked styles. The vinyl loops of this mat are very resilient and extremely comfortable to walk on. The textured cushioned surface actively helps prevent slips. Constructed in a random mesh pattern, the Wayfarer Entrance Mat's loops capture dirt falling into the mat and safely contain it until it is removed.

### **KEY FEATURES**

- The Spiral Looped Mathas a soft sheet vinyl backing to keep the mat in place
- This high quality mat dries extremely quickly
- Resists mildew in moist areas
- Can be edged as required

## **Colours Available**

Grey, Black