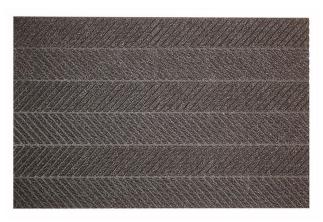

## **Description**

This durable Entrance Mat offers a heavy fibre weight that can take absorb punishing traffic while remaining fresh-looking. A highly attractive diagonal stripe design provides a cutting edge, contemporary look. The design of this mat along with its tough vinyl backing prevent distortion and absorbs and holds huge amounts of water for wet weather applications.

#### **KEY FEATURES**

- Appealing and unique diagonal stripe design
- Charcoal colourway with a contemporary look
- Can be custom made to fit any shape, width, size or recess
- Strong ribbed surface pattern ideal for high traffic areas