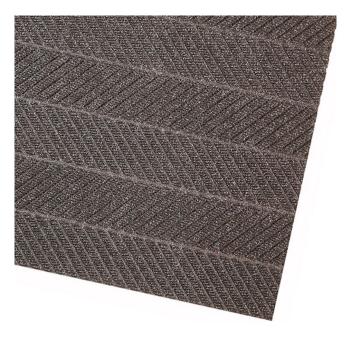

## **Description**

This durable Entrance Mat offers a heavy fibre weight that can take absorb punishing traffic while remaining fresh-looking. A highly attractive diagonal stripe design provides a cutting edge, contemporary look. The design of this mat along with its tough vinyl backing prevent distortion and absorbs and holds huge amounts of water for wet weather applications.

#### **KEY FEATURES**

- Appealing and unique diagonal stripe design
- Charcoal colourway with a contemporary look
- Can be custom made to fit any shape, width, size or recess
- Strong ribbed surface pattern ideal for high traffic areas