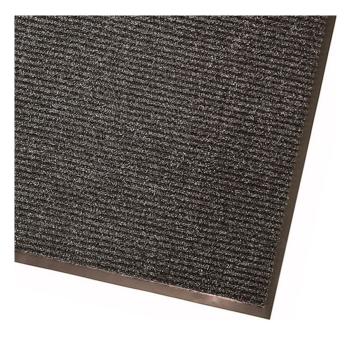

# Super Brush Mat A heavy duty Entrance Mat, at an economic price.

## **Description**

A heavy duty Entrance Mat, at an economic price. Well suited to indoor or outdoor use. Super Brush Entrance Mat features an innovative bi-level design that effectively brushes dirt and moisture from footwear. Made with heavy duty polypropolene fibres, this quality entrance mat offers greater wear resistance than similar mats at this price point.

KEY FEATURES

- Features a tough vinyl backing that prevents mat distortion
- Absorbs and holds substantial amounts of water for wet weather applications
- Can be custom made to fit any shape, width, size or recess that you require
- Easy to clean
- Can be edged or unedged for recess areas