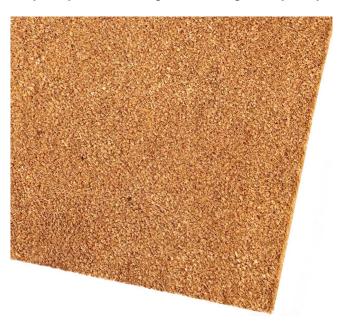

# **Coir Mats**

Heavy duty coir matting for busting heavy duty dirt.

## **Description**

Mat World's Coir Matting is made in europe from premium natural coco fibres (coir) from the outer husk of coconuts. When used in heavy duty mats, coir provides superb scraping properties to ensure that heavy residue such as thick mud and hearty dirt stays on the coir mat and isn't spread throughout the workspace.

# **Colours Available**

Natural, Black

# **Compound** Natural Coconut Fibres