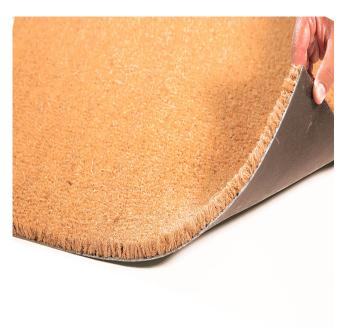

## **Description**

Mat World's Coir Matting is made in europe from premium natural coco fibres (coir) from the outer husk of coconuts. When used in heavy duty mats, coir provides superb scraping properties to ensure that heavy residue such as thick mud and hearty dirt stays on the coir mat and isn't spread throughout the workspace.

## **KEY FEATURES**

- The fibre in our top quality Coir Matting is fused to heavy duty PVC backing
- Is best installed securely in recesses
- Available in a range of thicknesses, which will suit most existing recesses
- Our Coir matting can also be custom made to the specifications of existing recesses

## **Thickness**

17mm, 24mm, 30mm,