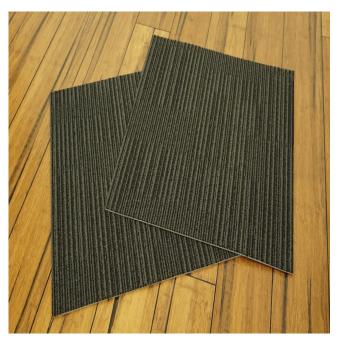

Designed from high quality nylon and polypropylene with PVC backing, Mat World Carpet Tiles sit flat and hug the floor, ensuring they remain in their intended position and support substantial foot traffic. They are suited to both directional and non-directional installation.

#### **KEY FEATURES**

- BCA Compliant with Fire Rating Certificate available upon request
- Average Pile Height 4mm +/- 0.50 mm
- Available in 1m or 0.5m squares
- Easy to install and simple to replace when it's time to upgrade
- Ability to be easily repositioned as desired
- Built with high quality materials that ensure they will last the test of time
- Installation available by our professional installers