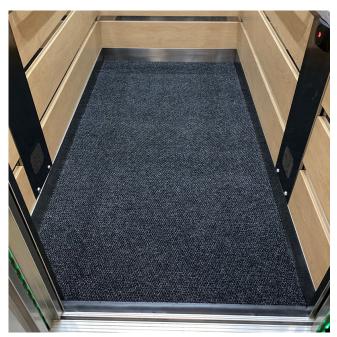

### Heavy Duty Supernop Lift Mat

- Heavy-duty, stain resistant, colourfast carpet
- Textured pattern helps to remove dirt and moisture from footwear
- Made to measure
- Logo Inlay can be included