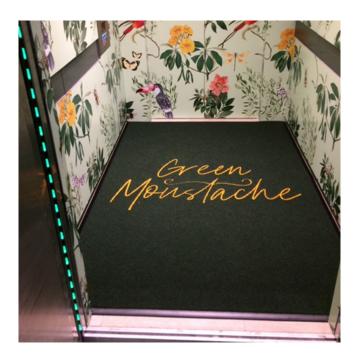

#### Plush Printed Lift Mat

- Printed nylon carpet top logo mat
- Multi-colour print (Up to 25 colours per design, PMS matching available)
- Made to measure

Lift mats are made to measure and available with or without a rubber edging. Our installation team can install these mats if required.