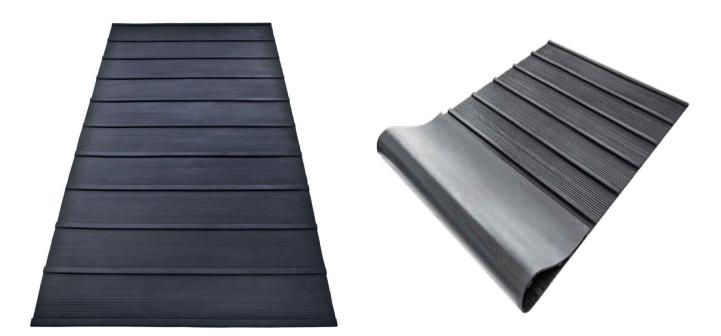

## Description

OurRamp Matsare made from a specialisedheavy duty rubber with a ribbed anti-slip profile. Suitable for both wet and dry conditions, our ramp mats reduce slipping and prevent injury to livestock. FEATURES & amp; BENEFITS:

Excellent Anti-Slip surface High wear resistance Absorbs shock and noise, protects flooring High density natural rubber does not absorb or retain moisture and will not encourage bacterial or fungal growth Made from Natural and Recycled Rubber Injury protection for horse Nature friendly, biodegradable & amp; recyclable

Benefits Slip Resistance, Suitable for wet areas, Enviro Friendly, Hi Traffic, Outdoor Suitable, Suitable for Dry Areas

Standard Mat Sizes 1220mm Width x 2120mm Length

Colours Available

**Compound** Natural and Recycled Rubber