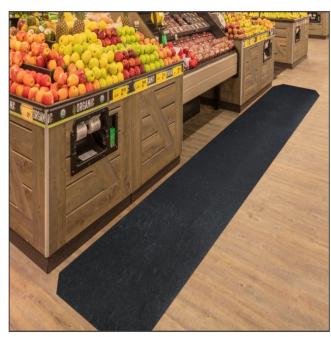

# **Description**

Designed for Supermarkets and other indoor environments where floor and slip protection is required. The SmartGrip Mat Roll sticks to the floor using a light adhesive backing that leaves no residue. This prevents the mat from any movement. It can handle cleaning devices and trolleys and is designed to be in use for 3-4 months before being disposed of and replaced, if required.

#### Perfect for:

Fresh produce areas. Bathrooms. Areas where floor protection is important.

# Uses

Floor Protection