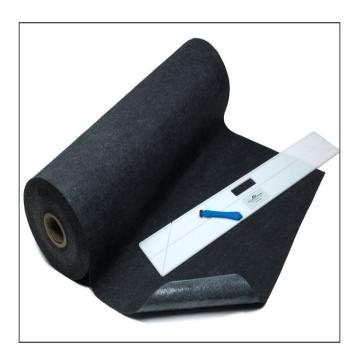

# **SmartGrip Mat Roll**

Roll Size: 900mm x 30.5m

#### **Standard Mat Sizes**

900 x 30.5m Roll

### Full Rolls Sizes 900 x 30.5m Roll

**Cut To Length**Can be cut to size as required