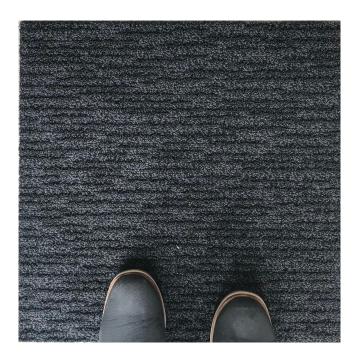

# **Description**

OBEXâ,,¢ loop pile Entrance Tiles offer high-performance dirt and moisture collection plus tailored design. All Tiles feature our industry-exclusive cushion backing designed to deliver underfoot comfort, improved acoustics and moisture management.

Key Features and benefits

- High-performance dirt and moisture collection
- Cushion backing for comfort and moisture management
- Suited to medium and high foot traffic entrance areas
- Easy to clean, simply vacuum or sweep
- Ideal for recess and custom sized spaces
- 500 x 500mm

#### Uses

Recess Entrance Areas