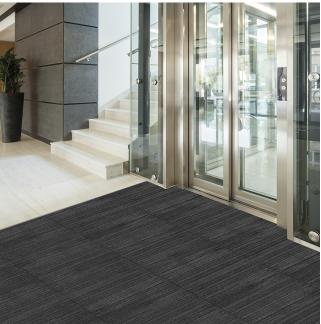

## Description

Modular tile entry system.OBEXâ,,¢ cut pile Entrance Tiles offer high-performance dirt and moisture collection plus tailored design. All Tiles feature our industry-exclusive cushion backing designed to deliver underfoot comfort, improved acoustics and moisture management. Key Features and benefits

noy r cataloc and bonome

- High-performance dirt and moisture collection
- Cushion backing for comfort and moisture management
- Suited to medium and high foot traffic entrance areas
- Easy to clean, simply vacuum or sweep
- Ideal for recess and custom sized spaces
- 500 x 500mm

## Benefits

Slip Resistance, Entrance, Custom, Hi Traffic, Eyecatching, Suitable for Dry Areas, Modular

Uses Recess Entrance Areas

Standard Mat Sizes 500 x 500mm

Colours Available Grey and black pattern