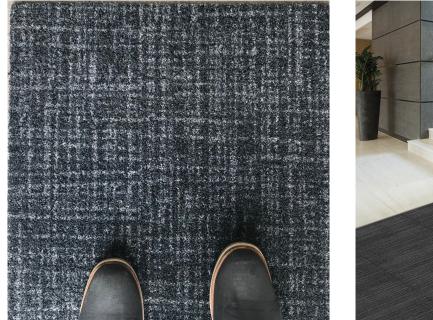

## Description

Modular tile entry system.OBEXâ,,¢ cut pile Entrance Tiles offer high-performance dirt and moisture collection plus tailored design. All Tiles feature our industry-exclusive cushion backing designed to deliver underfoot comfort, improved acoustics and moisture management. Key Features and benefits

noy r cataloc and bonome

- High-performance dirt and moisture collection
- Cushion backing for comfort and moisture management
- Suited to medium and high foot traffic entrance areas
- Easy to clean, simply vacuum or sweep
- Ideal for recess and custom sized spaces
- 500 x 500mm

## Benefits

Slip Resistance, Entrance, Custom, Hi Traffic, Eyecatching, Suitable for Dry Areas, Modular

Uses Recess Entrance Areas

Standard Mat Sizes 500 x 500mm

Colours Available Grey and black pattern

## 1300 676 807

**Compound** ECONYL® Tufted cut pile

Thickness 12mm

Weight 4600g per sqm