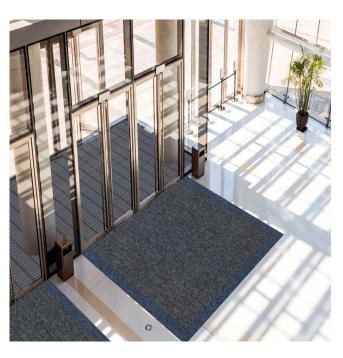

#### Perfect for:

Entrance areas and hallways where floor protection and safety is important.

#### Uses

Entrance Areas and Hallways