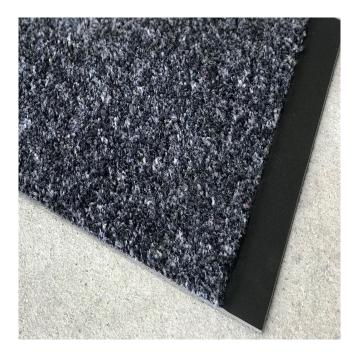

### Description

Made to Measure Entry Matting.

Foris combines two types of high resilience polyamide fibers for the brushing action and multi-filaments for the absorption effect. The open tufting construction provides room for dirt storage, whilst allowing easy dirt release during maintenance.

## 1300 676 807

Full Rolls Sizes 2m x 20m

Colours Available

Charcoal pattern

**Compound** Econyl® polyamide dual fibers on PVC backing

Thickness 10mm

Weight 1100g per sqm

Edging Available Standard (Black), Heavy Duty (Black)