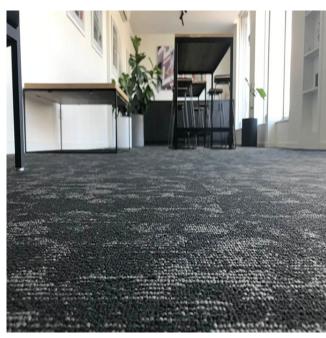

# **Bolyu Carpet Tiles**

- 5 attractive carpet tile colour options
- Free carpet tile sample pack available on request
- Long lasting, premium quality carpet tile
- Made in USA by a world leading carpet tile manufacturer
- Eco friendly Carpet Tile with recycled backing
- Odour reducing technology
- Polypropylene 100% Nextron® Solution Dyed
- Modulated loop construction (5mm thick +/- 5%)
- Non-woven synthetic backing
- 610 x 610mm per tile

### **Colours Available** See Images for the 5 colour options

Thickness 5mm