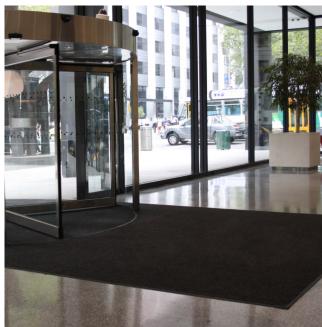

# 3M Nomad Entrance Matting - Aqua Series 85





# **Description**

Developed and refined over 30 years, the dual-fibre loop system traps dirt and moisture more effectively than conventional matting. And it goes on working harder for longer too, providing lasting protection for your floors.

- Superior fine dirt and moisture removal
- Dual fibre loop pile, arranged in pattern to hide dirt
- Excellent durability made from Polyamid 6 with PVC backing (7.5mm thick)
- Suited to foot traffic from 1500 to 5000 crossings per day
- Easy to clean, simply vacuum, sweep, hose down
- Custom sizes available with bevelled edges
- Also available in rolls
- Suitable in wet and dry areas

For easy online ordering and fast delivery Australia wide. Click below to order through our online store now.

#### Perfect for:

Outdoor, Outdoor Undercover, Indoor