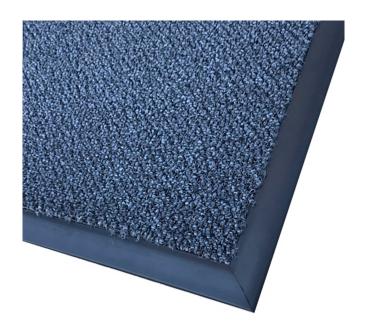

# **Description**

Developed and refined over 30 years, the dual-fibre loop system traps dirt and moisture more effectively than conventional matting. And it goes on working harder for longer too, providing lasting protection for your floors.

- Superior fine dirt and moisture removal
- Dual fibre loop pile, arranged in pattern to hide dirt
- Excellent durability made from Polyamid 6 with PVC backing (7.5mm thick)
- Suited to foot traffic from 1500 to 5000 crossings per day
- Easy to clean, simply vacuum, sweep, hose down
- Custom sizes available with bevelled edges
- Also available in rolls
- Suitable in wet and dry areas