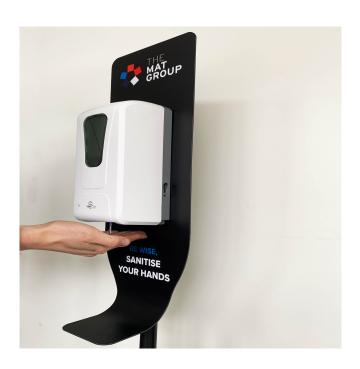

## Description

SAVE 20% OFF Sanitising Stations Now

Keep your staff and customers safe with our new touch-free, automatic sanitiser dispensers. Watch our intro and instructional video here.

Available as a free standing station, or mount the dispenser to your wall.

- Sleek and modern design
- Automatic touch-free delivery system
- Battery operated
- Lockable unit with window display
- Drip tray to catch excess liquid and avoid spills
- Easy to assemble and refill
- Potable and easy to adjust height
- Custom branding, messages, or graphics available
- In stock with next day shipping

### **Customisation Level**

Apply your company logo and a custom message.

**Colours Available**Black base. White dispenser.