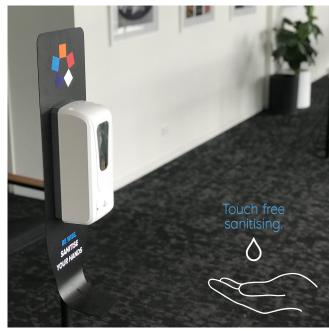

## Description

SAVE 20% OFF Sanitising Stations Now

Keep your staff and customers safe with our new touch-free, automatic sanitiser dispensers. Watch our intro and instructional video here.

Available as a free standing station, or mount the dispenser to your wall.

- Sleek and modern design
- Automatic touch-free delivery system
- Battery operated
- Lockable unit with window display
- Drip tray to catch excess liquid and avoid spills
- Easy to assemble and refill
- Potable and easy to adjust height
- Custom branding, messages, or graphics available
- In stock with next day shipping