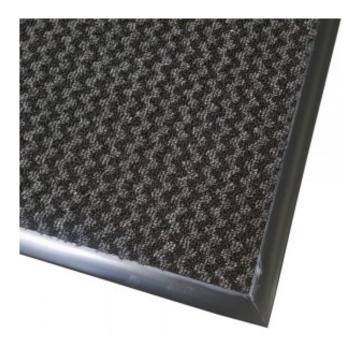

## **3M Nomad Entrance Matting - Aqua Series 65**

## Description

Developed and refined over 30 years, the dual-fibre loop system traps dirt and moisture more effectively than conventional matting. And it goes on working harder for longer too, providing lasting protection for your floors.

- Superior fine dirt and moisture removal
- Dual fibre loop pile, arranged in checked pattern to hide dirt
- Excellent appearance retention
- Suited to foot traffic from 500 to 1500 crossings per day
- Phthalate-free, slip-resistant PVC backing
- Long lasting and easy to clean
- Available as free standing mats and in rolls