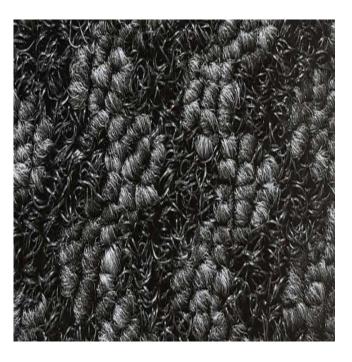

## **3M Nomad Entrance Matting - Aqua Series 65**

## Description

Developed and refined over 30 years, the dual-fibre loop system traps dirt and moisture more effectively than conventional matting. And it goes on working harder for longer too, providing lasting protection for your floors.

- Superior fine dirt and moisture removal
- Dual fibre loop pile, arranged in checked pattern to hide dirt
- Excellent appearance retention
- Suited to foot traffic from 500 to 1500 crossings per day
- Phthalate-free, slip-resistant PVC backing
- Long lasting and easy to clean
- Available as free standing mats and in rolls