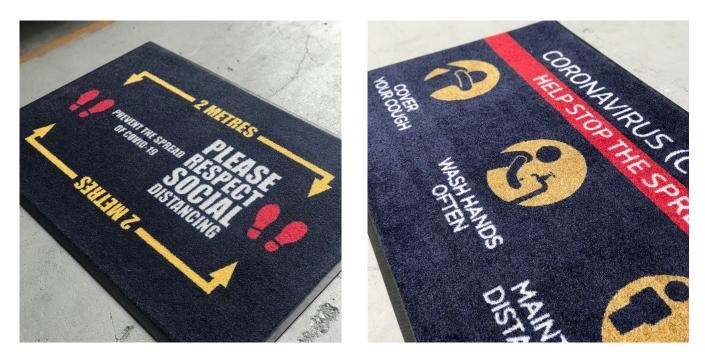

### Description

SAVE 20% OFF Social distancing floor mats now.

These versatile Social Distancing Floor Mats help to send a clear message as customers enter your premises. They also help to keep floors clean and safe. They can be used in multiple areas around your building. We have a range of designs available. Speak to our team about a COVID-19 entrance mat now.

#### Perfect for:

Keeping floors clean and safe and delivering important Covid messages at your entrance.