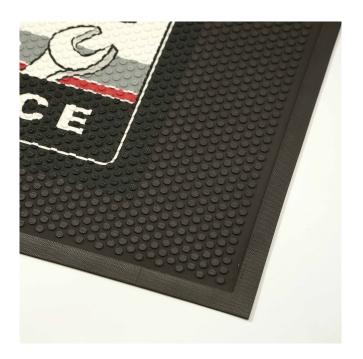

## **Description**

TheRubber Scraper Logo Mat is 100% rubber and provides a functional alternative to carpet topped mats. Tough and durable, this mat will hold dirt and spills whilst continuing to display a vibrant logo.

## **KEY FEATURES**

- Full colour digital print
- 100% rubber logo mat
- Tough and durable logo entrance mat
- All weather logo mat
- Scrapes dirt and debris from shoes
- Alternative to carpet topped logo mats
- Containment borders trap soil, debris & amp; spills
- Skid resistant rubber backing
- Easy to clean, simply sweep or hose down
- Suitable for wet and dry areas
- High foot traffic logo mat