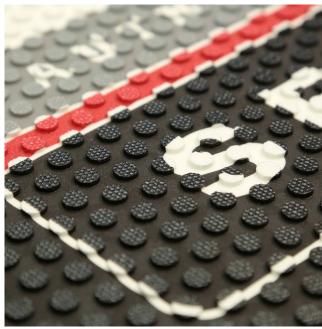

## **Description**

TheRubber Scraper Logo Mat is 100% rubber and provides a functional alternative to carpet topped mats. Tough and durable, this mat will hold dirt and spills whilst continuing to display a vibrant logo.

## **KEY FEATURES**

- Full colour digital print
- 100% rubber logo mat
- Tough and durable logo entrance mat
- All weather logo mat
- Scrapes dirt and debris from shoes
- Alternative to carpet topped logo mats
- Containment borders trap soil, debris & amp; spills
- Skid resistant rubber backing
- Easy to clean, simply sweep or hose down
- Suitable for wet and dry areas
- High foot traffic logo mat