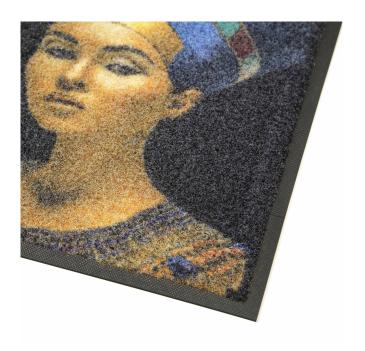

## **Description**

The PrintScraper Logo Mat is a functional and affordable mat ready to create a real impact at your entrance. With its specially designed scraper surface it's highly effective at removing dirt and moisture from footwear.

### **KEY FEATURES**

- Unique blend of nylon fibres provide superior scraping action
- Effectively removes dirt from footwear
- High-quality dyes offer brilliant colour fastness and image durability
- Skid resistant rubber backing provides maximum durability
- Backing can feature holes for drainage of excess water
- Fully launderable, vacuum, sweep or hose to clean
- Strong slim lined nitrile rubber backing
- Suitable for wet and dry areas
- Suited to medium / high foot traffic areas