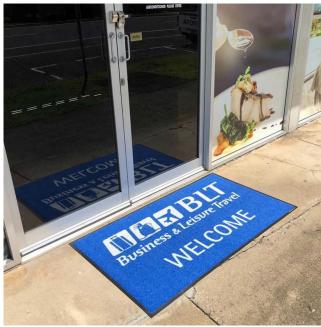

## **Description**

The PrintScraper Logo Mat is a functional and affordable mat ready to create a real impact at your entrance. With its specially designed scraper surface it's highly effective at removing dirt and moisture from footwear.

## Perfect for:

Outdoor use where corporate branding is important - banks, retail, corporate offices, small businesses