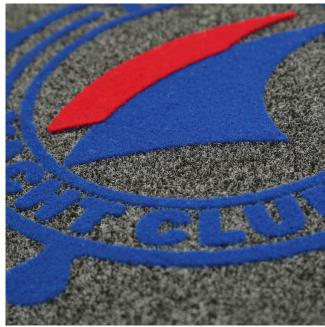

# **Description**

Favoured for commercial flooring the DirtStopper Logo Mat is a long lasting, medium to high foot traffic mat with a sharp logo or design. The top surface has a flecked colouring, perfect for hiding dirt and debris.

#### **KEY FEATURES**

- Logo Colours: 2 colour print maximum with close colour matching
- Sharp and vibrant logo definition
- PET carpet with Vinyl backing
- Unique in-house printing method produces raised lettering effect
- Flecked base welcome mat colouring hides dirt and debris
- Removes dirt and moisture from shoes
- Low profile edging keeps mat flat and in position
- Chemical resistant vinyl backing and edging
- Easy to clean, simply vacuum or sweep
- High foot traffic logo mat

### Perfect for:

Corporate branding using commercial grade carpet with crisp logo representation.