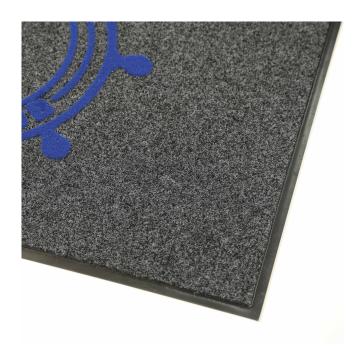

# **Description**

Favoured for commercial flooring the DirtStopper Logo Mat is a long lasting, medium to high foot traffic mat with a sharp logo or design. The top surface has a flecked colouring, perfect for hiding dirt and debris.

#### **KEY FEATURES**

- Logo Colours: 2 colour print maximum with close colour matching
- Sharp and vibrant logo definition
- PET carpet with Vinyl backing
- Unique in-house printing method produces raised lettering effect
- Flecked base welcome mat colouring hides dirt and debris
- Removes dirt and moisture from shoes
- Low profile edging keeps mat flat and in position
- Chemical resistant vinyl backing and edging
- Easy to clean, simply vacuum or sweep
- High foot traffic logo mat

#### **Colours Available**

Base Colours: Black or Charcoal Logo Colours: 2 colour print maximum with close colour matching