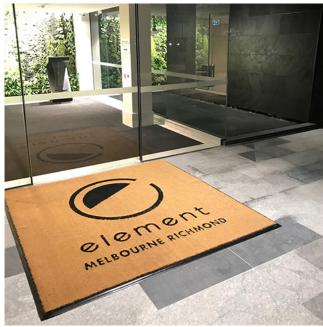

## **Description**

OurCoir Logo Mats are made from 100% natural coconut husk fibres which scrape dirt and debris effectively from shoes. We have two styles available:

Logo Inlay - Your artwork is inlaid into the mat for a seamless lasting finish. Embossed Printed Logo - Your artwork is printed onto the mat with a unique raised (embossed) finish, that does not fade.

### Perfect for:

Traditional style of entrance mat and great for use in a recess.