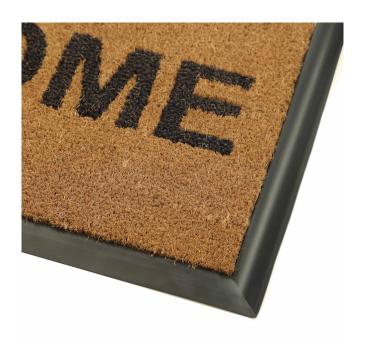

### **Thickness**

17mm thick

### **Edges**

Optional 25mm

**Edging Available** Standard (Black), Heavy Duty (Black)