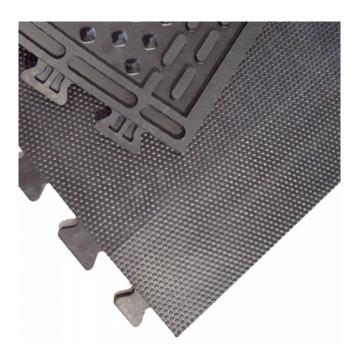

## **Description**

Designed to reduce stress and keep cows in comfort, when rising or lying down Produced from virgin natural rubber compound which is environmentally friendly and easy to clean

- Designed to reduce stress and keep cows in comfort, when rising or lying down
- Produced from virgin natural rubber compound which is environmentally friendly and easy to clean
- High density natural rubber does not absorb or retain moisture and will not encourage bacterial or fungal growth
- The solid edge of the mat prevents the dirt seeping from outside and accumulating under the mat to maintain cleanliness
- Enhanced comfort due to the soft texture leads to higher milk production due to relaxation enjoyed by the cows
- Reduced veterinary costs due to reduction of stress and additional comfort
- Slope at the back end facilitates the easy draining of urine
- Underside with the sturdy studs provides spongy effect which reduces stress while standing
- Excellent anti-slip surface can be loose laid wall to wall or glued on