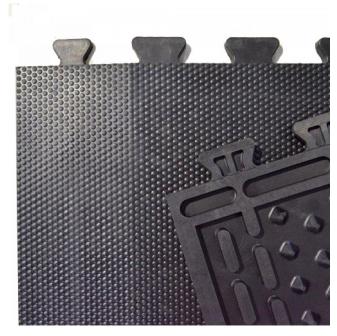

## **Description**

Designed to reduce stress and keep cows in comfort, when rising or lying down Produced from virgin natural rubber compound which is environmentally friendly and easy to clean

- Designed to reduce stress and keep cows in comfort, when rising or lying down
- Produced from virgin natural rubber compound which is environmentally friendly and easy to clean
- High density natural rubber does not absorb or retain moisture and will not encourage bacterial or fungal growth
- The solid edge of the mat prevents the dirt seeping from outside and accumulating under the mat to maintain cleanliness
- Enhanced comfort due to the soft texture leads to higher milk production due to relaxation enjoyed by the cows
- Reduced veterinary costs due to reduction of stress and additional comfort
- Slope at the back end facilitates the easy draining of urine
- Underside with the sturdy studs provides spongy effect which reduces stress while standing
- Excellent anti-slip surface can be loose laid wall to wall or glued on