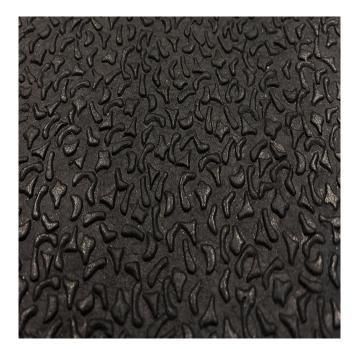

## Description

Excellent Anti-Slip surface can be loose laid wall to wall or glued on. High quality Horse stall mats and stable flooring.

- Absorbs shock and noise, protects floor and equipment.

- High density natural rubber does not absorb or retain moisture and will not encourage bacterial or fungal growth.

## **Benefits**

Slip Resistance, Suitable for wet areas, Hi Traffic, Outdoor Suitable

matworld.com.au