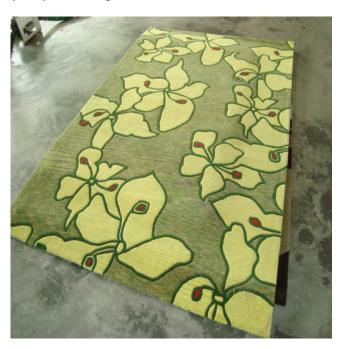

**Bespoke Designed Rugs**Fully bespoke rugs made to any design - limited only to your imagination!

# **Description**

The Mat World bespoke designed rugs are 100% New Zealand Wool - known globally as the finest wool available. With a long pile making for perfect designs and a luxurious feel, our rugs can be made to any design that you have (within copyright law).

## Perfect for:

Retail, hotels, corporate office buildings, function venues and domestic use.