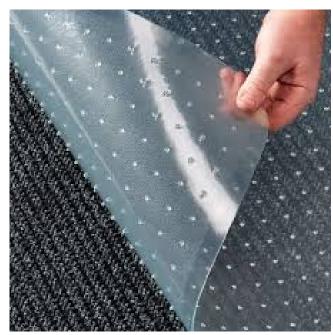

## **Description**

A workstation mat designed for specifc purposes such as offices, front desks, home and computer areas. Prevents carpet wear from chair casters and feet. Made with spikes for carpeted floors. Protects carpets from spills, wear and tear.

### **KEY FEATURES:**

- Rectangular shape with rounded corners
- Allows chair to move freely
- Bevelled edges for safety
- Available without spike anchors for hardfloor protection