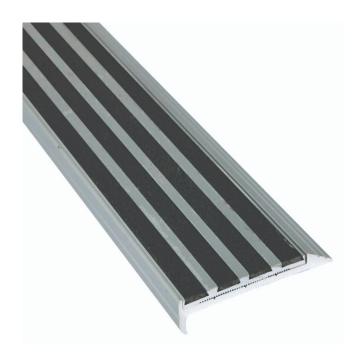

## **Solid Epoxy Carborundum Insert Stair Nosing**

## **Description**

The Solid Epoxy Carborundum Stair Nosing, is made of solid high quality aluminium.

Great on high traffic including exposed stairways due to its very solid nature and incredible heavy duty wear. Perfect for places such as Airports, Shopping Plazas and Public Domains.

Available in the very popular short lip or longer lip style. Easy to glue and or screw for installation.

Complies to the current Australian Standards AS NZS 1428.4.1 and has available accredited certification. Our range of Carborundum insert stair nosings include: