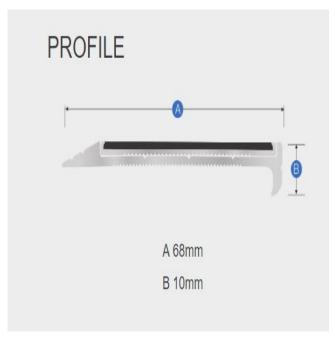

- 4C10 with a 10mm nose
- 4C35 with a 35mm nose
- 4C10Flush with a 10mm nose that sits flush against a timber substrate
- 4C10Carpet with a 10mm nose for carpet installation