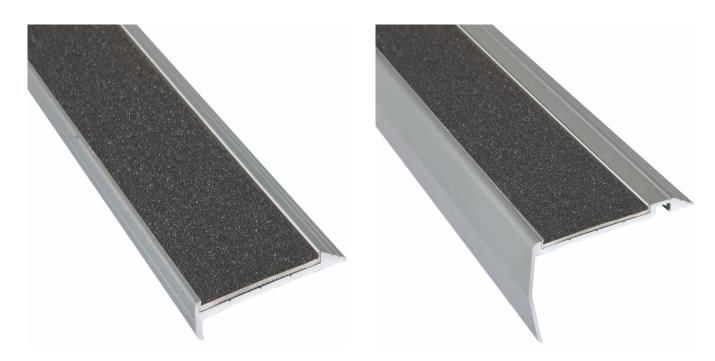

## Description

These quality aluminium stair nosings with abrasive inserts are ideal for use on exposed stair ways and high traffic areas.

All nosings have been tested to conform to current Australian Standards AS NZS 1428.4.1and come with accreditedcertification.

The abrasive inserts are designed specifically for aeras where superior non-slip grip is required. This Stair Nosing has a fantastic P4 anti-slip rating.

The range of abrasive insert stair nosings include:

- 1CT10 with a 10mm nose available in aluminium or black
- 1CT35 with a 35mm nose available in aluminium or black
- 1CT10Flush a 10mm nose that sits flush against a timber substrate