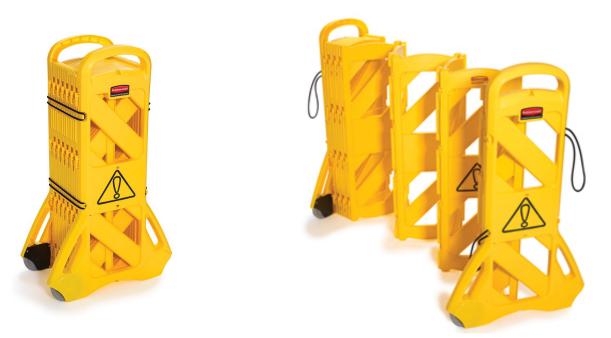

## Description

The Mat World Expanding Mobile Barrier is the essential safety signage for when serious exclusion for safety is required.

The versatile highly visible fold-up design expands easily to a full 4 metres long, but when folded the wheels allow for easy movement between areas and the compact nature of the folded barrier allows for simple storage.

## **KEY FEATURES:**

- 600mm x 330mm footprint when folded, 4m long barrier when extended
- Consists of a series of 900mm high, bright yellow panels
- Weight is 20kg

For easy online ordering and fast delivery Australia wide.Click below to order through our online store now.