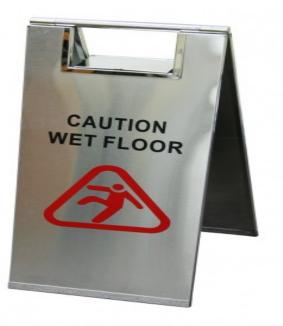

## **Stainless Steel A-Frame** The perfect sign for an appealing, upmarket look.

## **Description**

A beautiful A-Frame wet area safety sign presentation for upmarket or corporate environments. Imprinted on a brushed stainless steel panel set in a polished tubular frame, with a stainless chain limiter preventing excessive opening.

**KEY FEATURES:** 

- Resists rough handling study, won't blow away
- 600mm tall x 225mm wide

For easy online ordering and fast delivery Australia wide.Click below to order through our online store now.