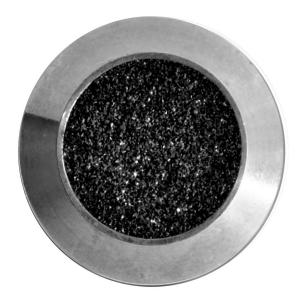

#### CLASSIC BLACK CARBIDE

- With genuine carborundum quality infill

CLASSIC POLYRING

- With a polymer infill

Also available in CLASSIC BRASS

- Made with a corrosion resistent D2 brass
- Also conforms to P5 slip rating