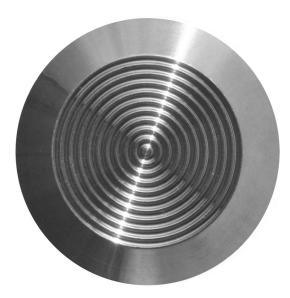

#### CONCENTRIC CLASSIC

- With a concentric circle design stainless steel infill