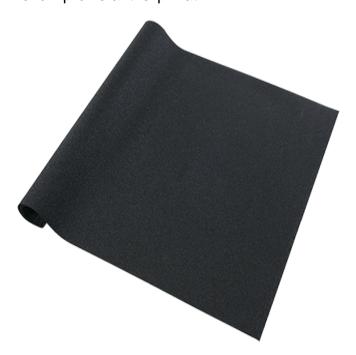

# Safety Traction Grit Mat The low profile anti-slip mat

# **Description**

Designed to the highest slip resisitance standards, the Safety Traction Grit Mat will stop slips on steps, ramps and walkways.

A low profile to reduce tripping, this mat is perfect for industrial environments and kitchens.

#### **Full Rolls Sizes**

0.9m x 18.2m