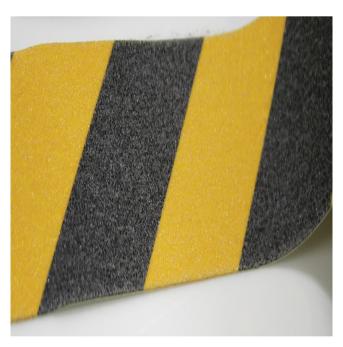

#### **KEY FEATURES:**

- Pefect for use indoor or outdoor
- Black available in rolls of 25mm, 50mm, 100mm widths
- Yellow and black only available in 50mm width

## **Colours Available**

Black, Black and yellow

Thickness 2mm