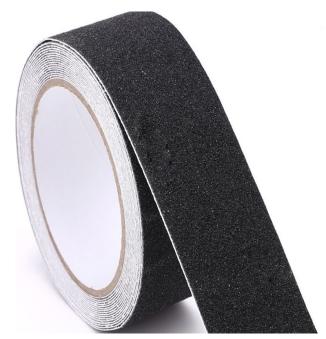

#### **KEY FEATURES:**

- Pefect for use indoor or outdoor
- Black available in rolls of 25mm, 50mm, 100mm widths
- Yellow and black only available in 50mm width

#### **Full Rolls Sizes**

25mm x 18.3m 50mm x 18.3m 100mm x 18.3m

## **Colours Available**

Black, Black and yellow

Thickness 2mm