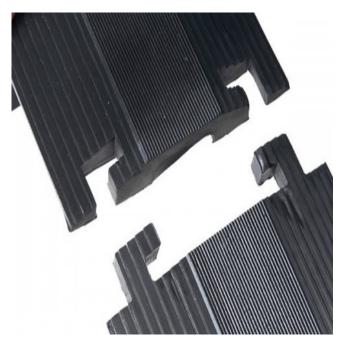

### **KEY FEATURES:**

- 1m long hard rubber sections that interlock to make a cord cover as long as required
- Bevelled to reduce trip harzards
- Allows light wheeled traffic to pass over
- Can take multiple electric and data cables
- Channel recess for cords and cables 35mm (w) x 10mm (d)