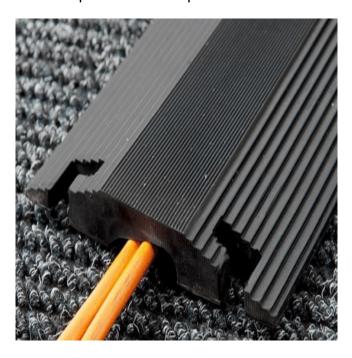

**Cord Cover - Hard Floors**Reduce Trip Hazards and protect electrical and data cables on hard floors.

# **Description**

Designed specifically for hard floors to protect electrical and data cables on hard floors and reducte trip hazards.

### **KEY FEATURES:**

- 1m long hard rubber sections that interlock to make a cord cover as long as required
- Bevelled to reduce trip harzards
- Allows light wheeled traffic to pass over
- Can take multiple electric and data cables
- Channel recess for cords and cables 35mm (w) x 10mm (d)