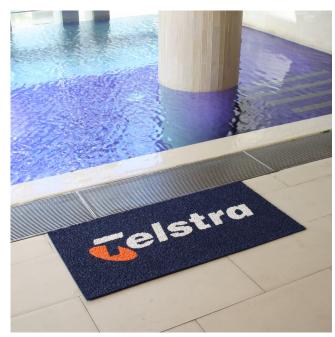

**SpiralLoop Logo Inlay Mat**Eye-catching and versatile mats with great branding reproduction.

# **Description**

Perfect for where branding is important, these vinyl loop mats can be customised with any logo or design. With excellent colour printing, these mult-purpose mats combine tactile touch with resistance to heavy traffic.

#### Perfect for:

Retail, banks, small businesses, hotels, motels, leisure centres