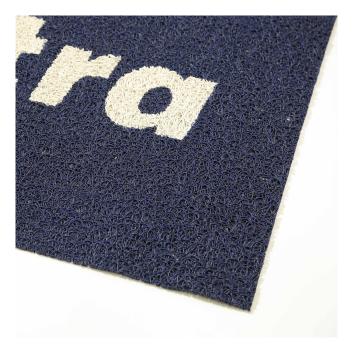

**SpiralLoop Logo Inlay Mat**Eye-catching and versatile mats with great branding reproduction.

# **Description**

Perfect for where branding is important, these vinyl loop mats can be customised with any logo or design. With excellent colour printing, these mult-purpose mats combine tactile touch with resistance to heavy traffic.

#### **KEY FEATURES:**

- Removes dirt and moisture from shoes and traps it away from the surface of the mat
- Dries quickly
- Textured, cushion surface prevents slips
- Solid backing keeps mats in place