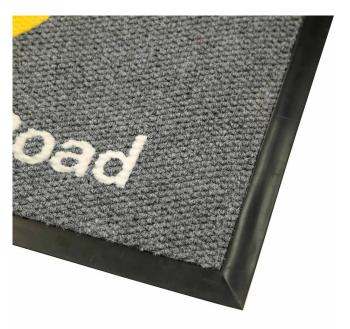

- Can be fully edged
- Perfect for lettering and silhouette images
- Can be inserted into entrance recesses

For easy online ordering and fast delivery Australia wide. Click below to order through our online store now.

## **Thickness**

10mm

**Edges**Can be fully edged

Weight 1790gsm