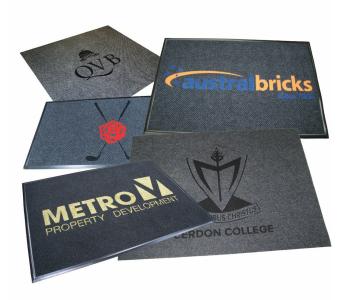

**Superguard Logo Inlay Mat**A high end, premium customised logo mat with prestige. When first impressions are key.

# **Description**

Where branding is important, an inlay logo mat is your perfect solution. Using the highest quality matting, Mat World can take the colours and simple shapes of your logo and place them into the mat seamlessly. The result - a premium quality, hard wearing mat with an eyecatching logo that will add prestige to your building or retail space

- Can be fully edged
- Perfect for lettering and silhouette images
- Can be inserted into entrance recesses

For easy online ordering and fast delivery Australia wide. Click below to order through our online store now.