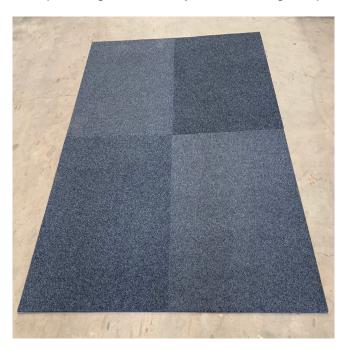

# **Exhibition Tiles**

The super tough, extremely hardwearing temporary flooring solution for exhibitions.

# **Standard Mat Sizes**

1m x 1m square tiles

# **Colours Available**

Charcoal

**Compound** 100% V-Tron Pile