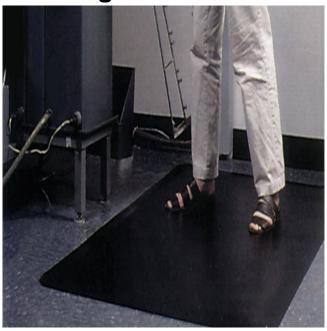

# **Description**

An industrial or office workstation mat that has been specifically designed for non-conducting and insulating purposes. The rubber matting and ribbed nature of the profile insulates against electrical shock.

#### Perfect for:

Near Fuse Boxes, At Control Panels, In Front of Switchboards, At High Voltage Electrical Equipment

#### **Benefits**

Suitable for Dry Areas