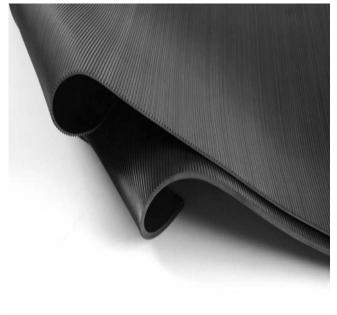

# **Description**

An industrial or office workstation mat that has been specifically designed for non-conducting and insulating purposes. The rubber matting and ribbed nature of the profile insulates against electrical shock.

# **Compound** Rubber

# **Thickness**

6.5mm